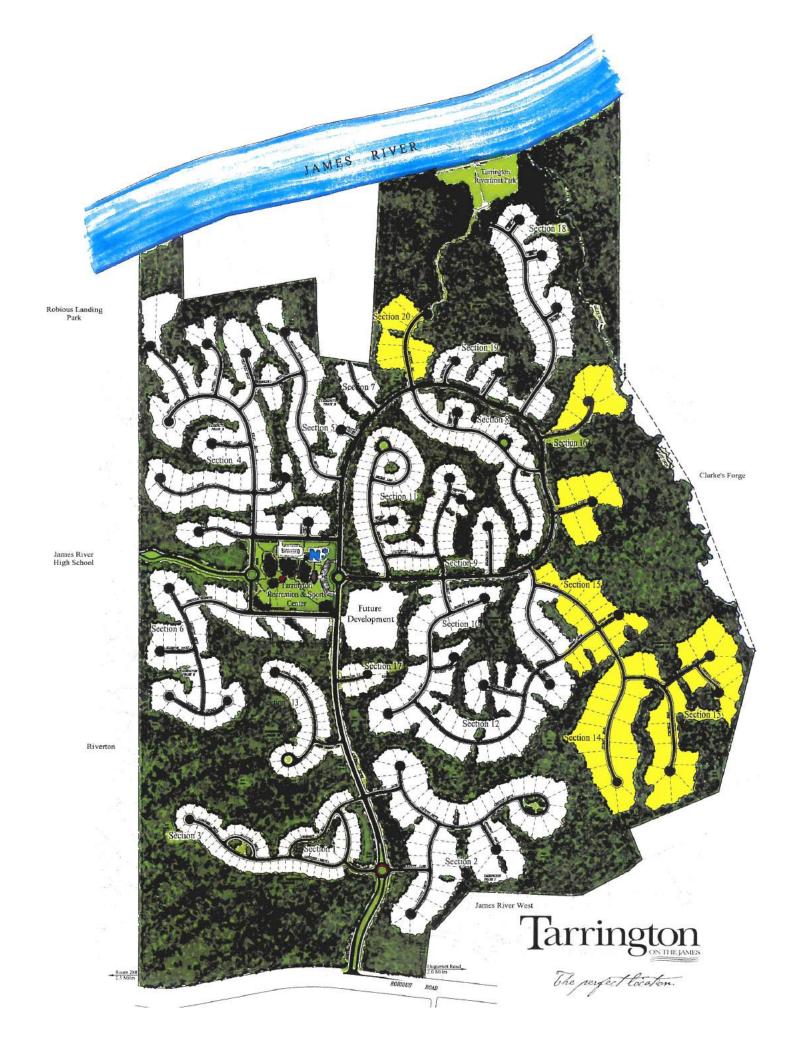

## EXTRAORDINARY RIVERFRONT COMMUNITY IN EQUALLY UNPARALLELED LOCATION

- First-Class Amenities
- Voted Community of the Year
- Miles of sidewalks along tree-lined streets
- Riverfront Park with boat landing and amazing views!
- Convenient Robious Road Corridor location
- Wooded acre plus homesites in final estate neighborhoods