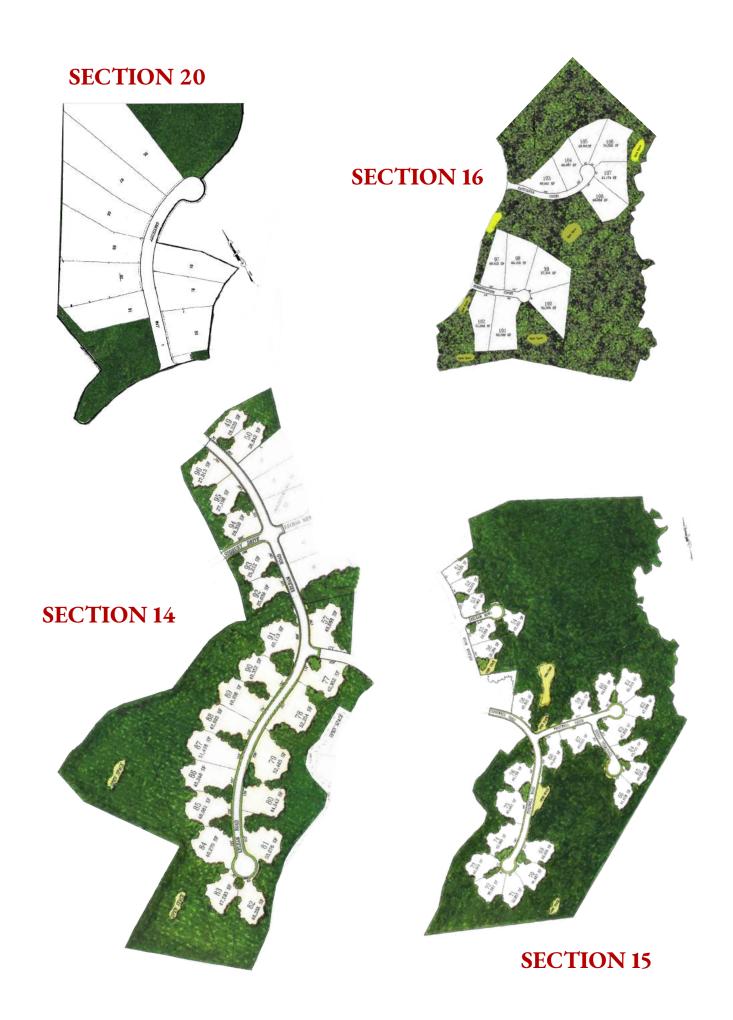

## EXTRAORDINARY RIVERFRONT COMMUNITY IN EQUALLY UNPARALLELED LOCATION

- First-Class Amenities
- Voted Community of the Year
- Miles of sidewalks along tree-lined streets
- Riverfront Park with boat landing and amazing views!
- Convenient Robious Road Corridor location
- Wooded acre plus homesites in final estate neighborhoods